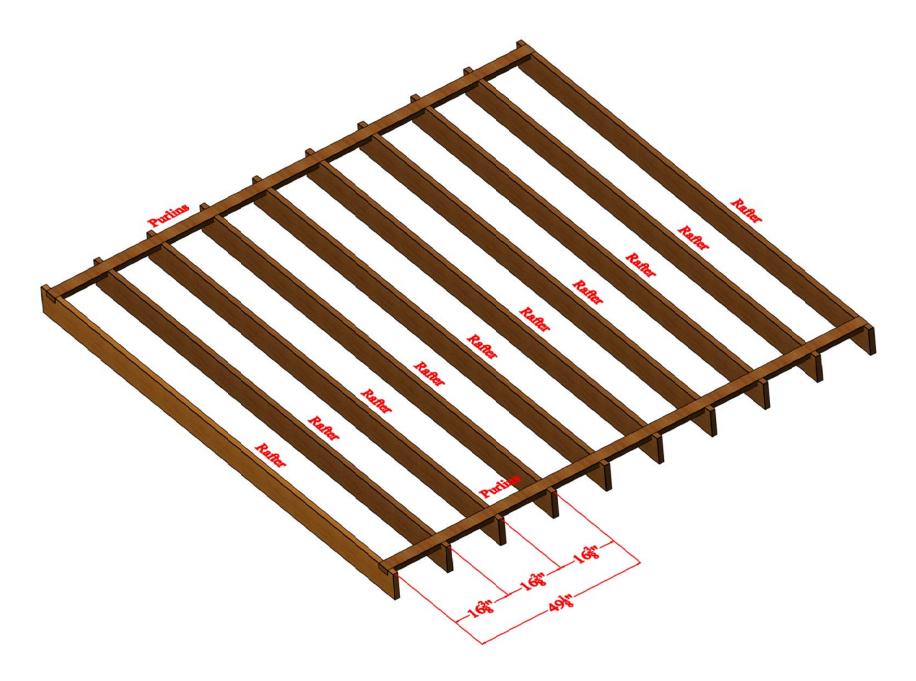

## Rafters/Joist at 16 3/8" centers

## Rafters/Joist at 49" centers, Purlins at 24"

Notes:

- For sheets longer than 16' we recommend using 16mm sheets to reduce buckling affect.
- We strongly recommend having slope of 10% or greater
- Support Method Normal snow load of 20 to 35 PSF
  - Option # 1 for 16mm sheets
  - When rafters/Joist at 49" on centers
  - Purlins (cross support) every 24" to 36"
  - Option # 2 for 16mm Sheet
  - Rafters/Joist at 24 ½" on centers
  - Purlins (cross support) at top and bottom
  - Option # 3 for 10mm sheets
  - When rafters/Joist at 49" on centers
  - Purlins (cross support) every 16" to 24"
  - Option # 4 for 10mm Sheet
  - $\circ~$  Rafters/Joist at 16  $_{3/8}"$  or 12  $^{\prime\prime}_{4}"$  on centers
  - Purlins (cross support) at top and bottom