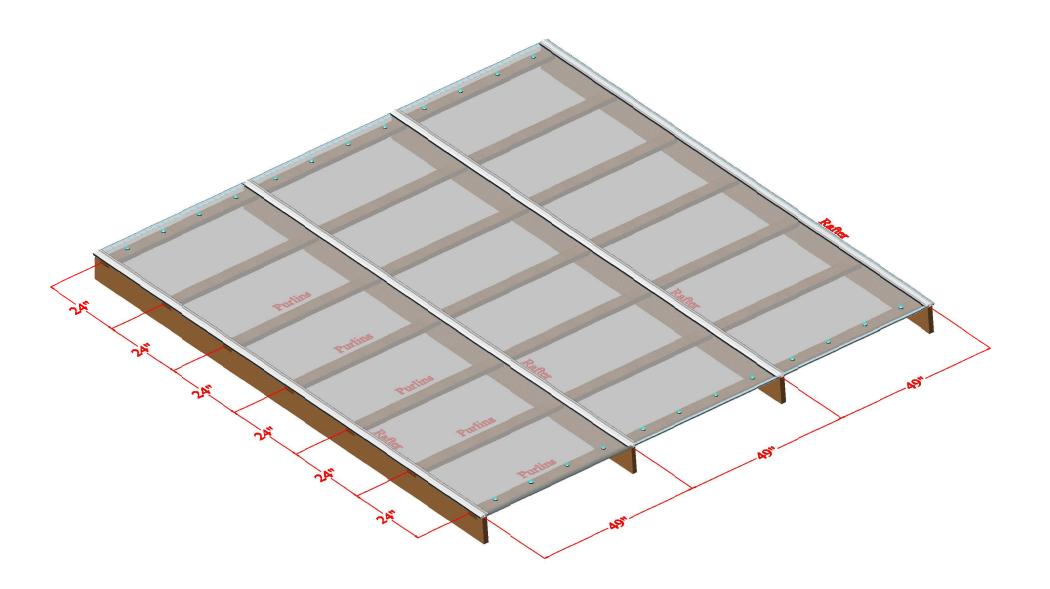

## Rafters/Joist at 49" centers, Purlins at 24"

Notes:

- For sheets longer than 16' we recommend using 16mm sheets to reduce buckling affect.
- We strongly recommend having slope of 10% or greater
- Support Method Normal snow load of 20 to 35 PSF
  - Option # 1 for 16mm sheets
  - When rafters/Joist at 49" on centers
  - Purlins (cross support) every 24" to 36"
  - Option # 2 for 16mm Sheet
  - Rafters/Joist at 24 ½" on centers
  - Purlins (cross support) at top and bottom
  - Option # 3 for 10mm sheets
  - When rafters/Joist at 49" on centers
  - Purlins (cross support) every 16" to 24"
  - Option # 4 for 10mm Sheet
  - $\circ~$  Rafters/Joist at 16  $_{3/8}"$  or 12  $^{\prime\prime}_{4}"$  on centers
  - Purlins (cross support) at top and bottom