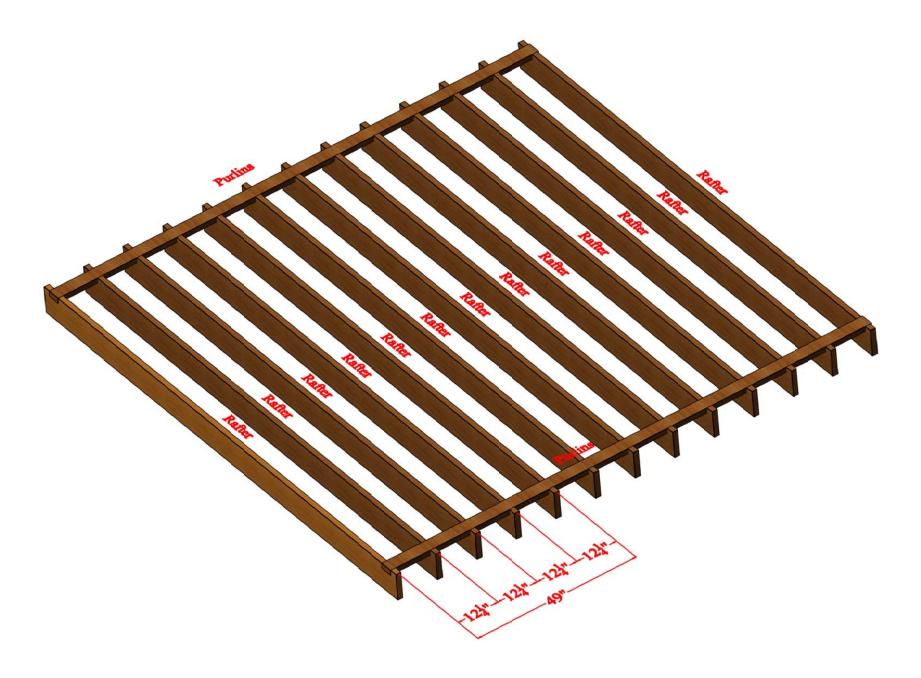

## Rafters/Joist at 12 1/4" centers

## Rafters/Joist at 49" centers, Purlins at 24"

Notes:

- For sheets longer than 16' we recommend using 16mm sheets to reduce buckling affect.
- We strongly recommend having slope of 10% or greater
- Support Method Normal snow load of 20 to 35 PSF
  - Option # 1 for 16mm sheets
  - When rafters/Joist at 49" on centers
  - Purlins (cross support) every 24" to 36"
  - Option # 2 for 16mm Sheet
  - Rafters/Joist at 24 ½" on centers
  - Purlins (cross support) at top and bottom
  - Option # 3 for 10mm sheets
  - When rafters/Joist at 49" on centers
  - Purlins (cross support) every 16" to 24"
  - Option # 4 for 10mm Sheet
  - $\circ~$  Rafters/Joist at 16  $_{3/8}"$  or 12  $^{\prime\prime}_{4}"$  on centers
  - Purlins (cross support) at top and bottom