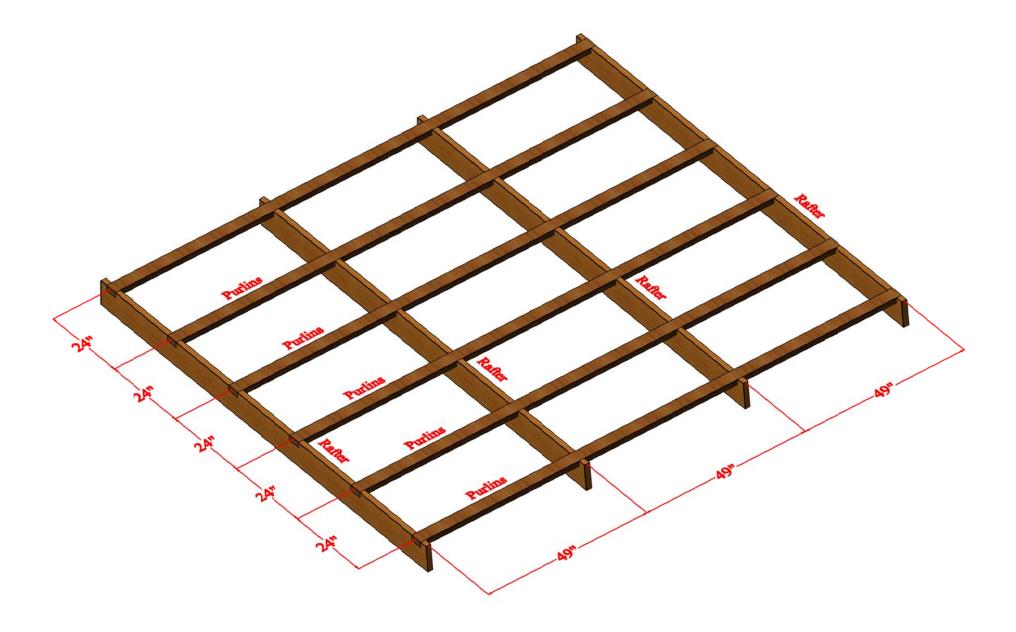

## Rafters/Joist at 49" centers, Purlins at 24"

Notes:

- For sheets longer than 16' we recommend using 16mm sheets to reduce buckling affect.
- We strongly recommend having slope of 10% or greater
- Support Method Normal snow load of 20 to 35 PSF
  - Option # 1 for 16mm sheets
  - When rafters/Joist at 49" on centers
  - Purlins (cross support) every 24" to 36"
  - Option # 2 for 16mm Sheet
  - Rafters/Joist at 24 ½" on centers
  - Purlins (cross support) at top and bottom
  - Option # 3 for 10mm sheets
  - When rafters/Joist at 49" on centers
  - Purlins (cross support) every 16" to 24"
  - Option # 4 for 10mm Sheet
  - $\circ~$  Rafters/Joist at 16  $_{3/8}"$  or 12  $^{\prime\prime}_{4}"$  on centers
  - Purlins (cross support) at top and bottom