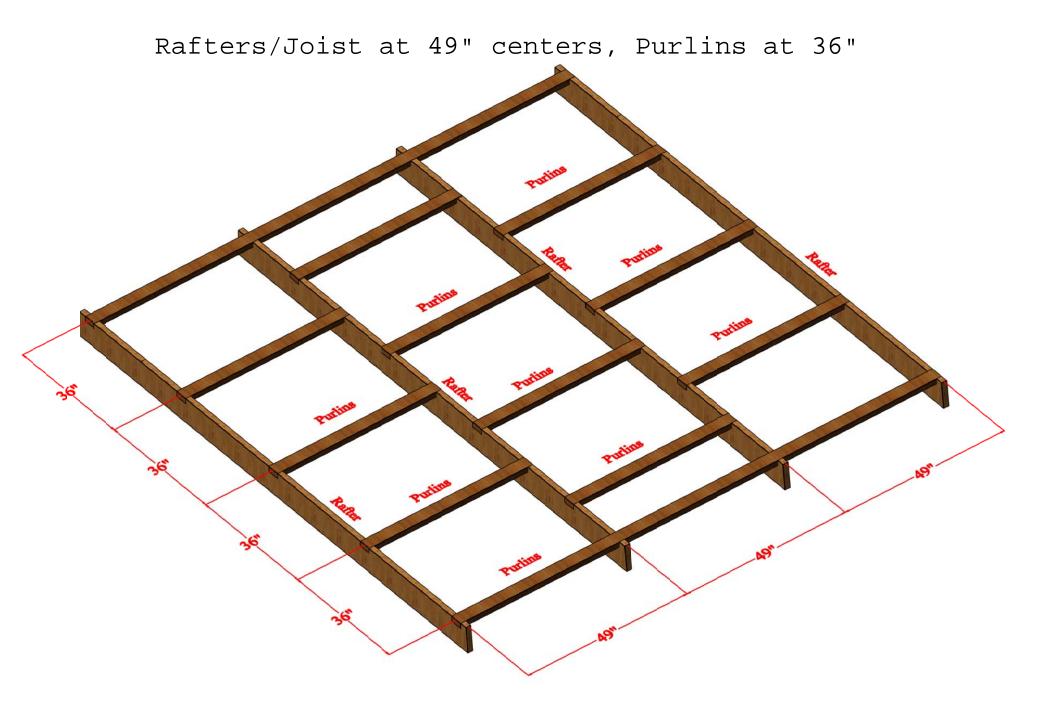

## Rafters/Joist at 49" centers, Purlins at 24"

Notes:

- For sheets longer than 16' we recommend using 16mm sheets to reduce buckling affect.
- We strongly recommend having slope of 10% or greater
- Support Method Normal snow load of 20 to 35 PSF
  - Option # 1 for 16mm sheets
  - When rafters/Joist at 49" on centers
  - Purlins (cross support) every 24" to 36"
  - Option # 2 for 16mm Sheet
  - Rafters/Joist at 24 ½" on centers
  - Purlins (cross support) at top and bottom
  - Option # 3 for 10mm sheets
  - When rafters/Joist at 49" on centers
  - Purlins (cross support) every 16" to 24"
  - Option # 4 for 10mm Sheet
  - $\circ~$  Rafters/Joist at 16  $_{3/8}"$  or 12  $^{\prime\prime}_{4}"$  on centers
  - Purlins (cross support) at top and bottom