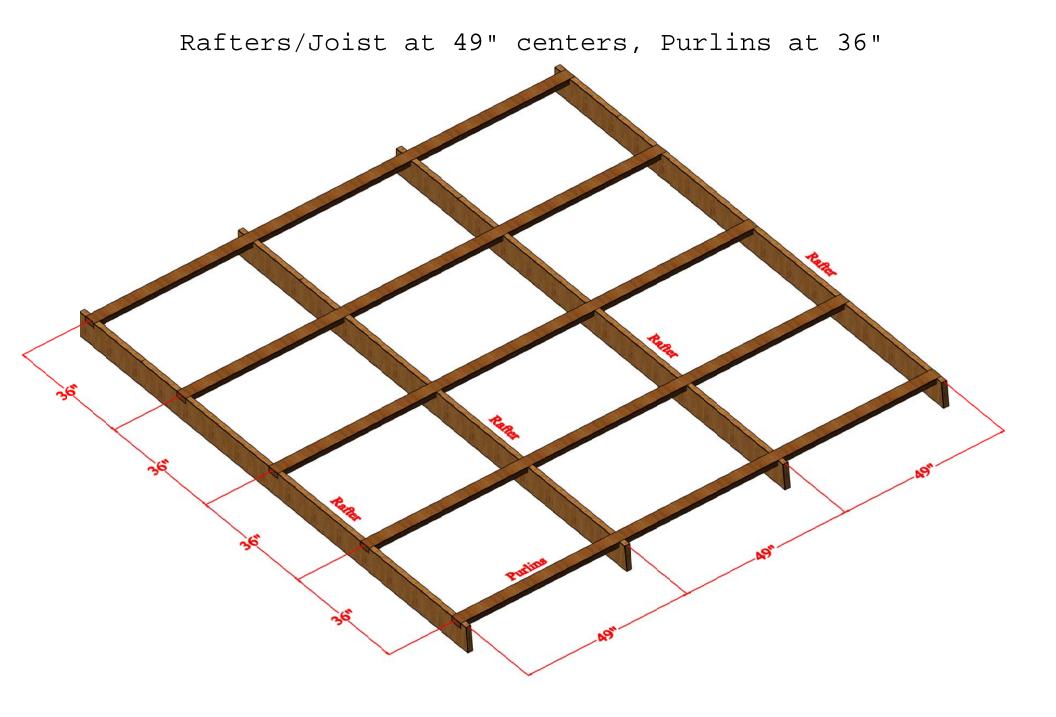

## Rafters/Joist at 49" centers, Purlins at 24"

Notes:

- For sheets longer than 16' we recommend using 16mm sheets to reduce buckling affect.
- We strongly recommend having slope of 10% or greater
- Support Method Normal snow load of 20 to 35 PSF
  - Option # 1 for 16mm sheets
  - When rafters/Joist at 49" on centers
  - Purlins (cross support) every 24" to 36"
  - Option # 2 for 16mm Sheet
  - Rafters/Joist at 24 ½" on centers
  - Purlins (cross support) at top and bottom
  - Option # 3 for 10mm sheets
  - When rafters/Joist at 49" on centers
  - Purlins (cross support) every 16" to 24"
  - Option # 4 for 10mm Sheet
  - $\circ~$  Rafters/Joist at 16  $_{3/8}"$  or 12  $^{\prime\prime}_{4}"$  on centers
  - Purlins (cross support) at top and bottom