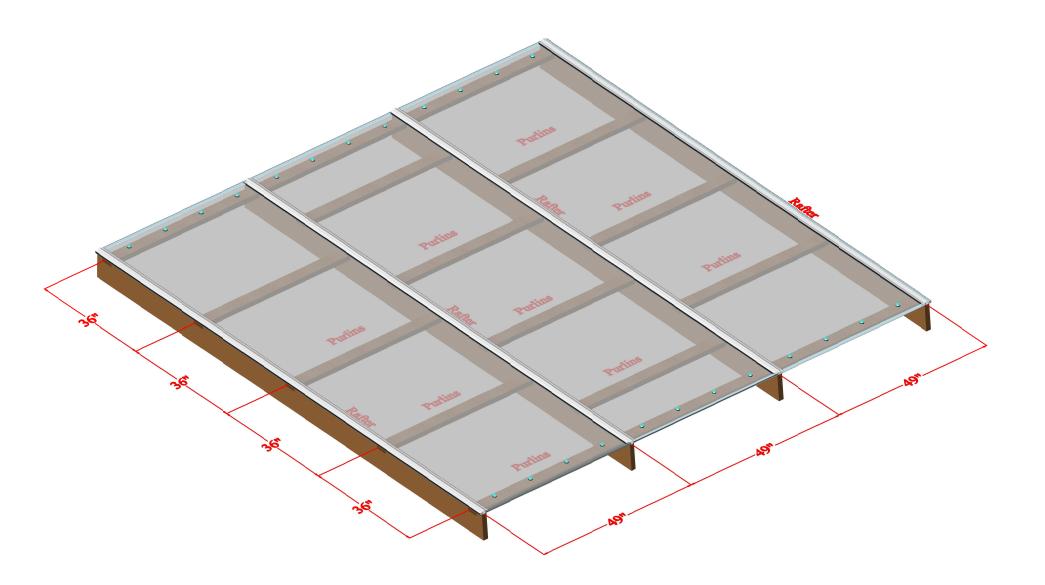

## Rafters/Joist at 49" centers, Purlins at 24"

Notes:

- For sheets longer than 16' we recommend using 16mm sheets to reduce buckling affect.
- We strongly recommend having slope of 10% or greater
- Support Method Normal snow load of 20 to 35 PSF
  - Option # 1 for 16mm sheets
  - When rafters/Joist at 49" on centers
  - Purlins (cross support) every 24" to 36"
  - Option # 2 for 16mm Sheet
  - Rafters/Joist at 24 ½" on centers
  - Purlins (cross support) at top and bottom
  - Option # 3 for 10mm sheets
  - When rafters/Joist at 49" on centers
  - Purlins (cross support) every 16" to 24"
  - Option # 4 for 10mm Sheet
  - $\circ~$  Rafters/Joist at 16  $_{3/8}"$  or 12  $^{\prime\prime}_{4}"$  on centers
  - Purlins (cross support) at top and bottom