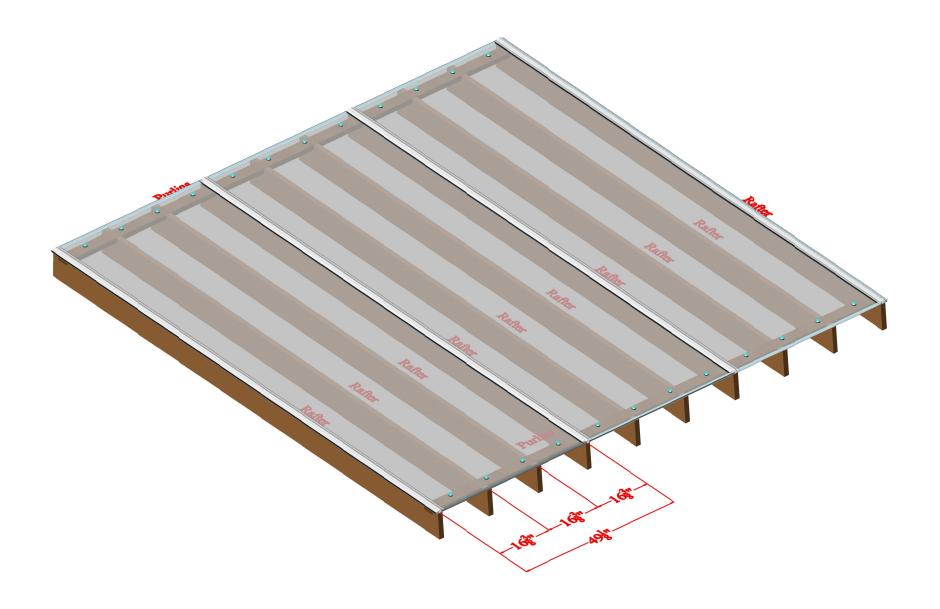

## Rafters/Joist at 49" centers, Purlins at 24"

Notes:

- For sheets longer than 16' we recommend using 16mm sheets to reduce buckling affect.
- We strongly recommend having slope of 10% or greater
- Support Method Normal snow load of 20 to 35 PSF
  - Option # 1 for 16mm sheets
  - When rafters/Joist at 49" on centers
  - Purlins (cross support) every 24" to 36"
  - Option # 2 for 16mm Sheet
  - Rafters/Joist at 24 ½" on centers
  - Purlins (cross support) at top and bottom
  - Option # 3 for 10mm sheets
  - When rafters/Joist at 49" on centers
  - Purlins (cross support) every 16" to 24"
  - Option # 4 for 10mm Sheet
  - $\circ~$  Rafters/Joist at 16  $_{3/8}"$  or 12  $^{\prime\prime}_{4}"$  on centers
  - Purlins (cross support) at top and bottom