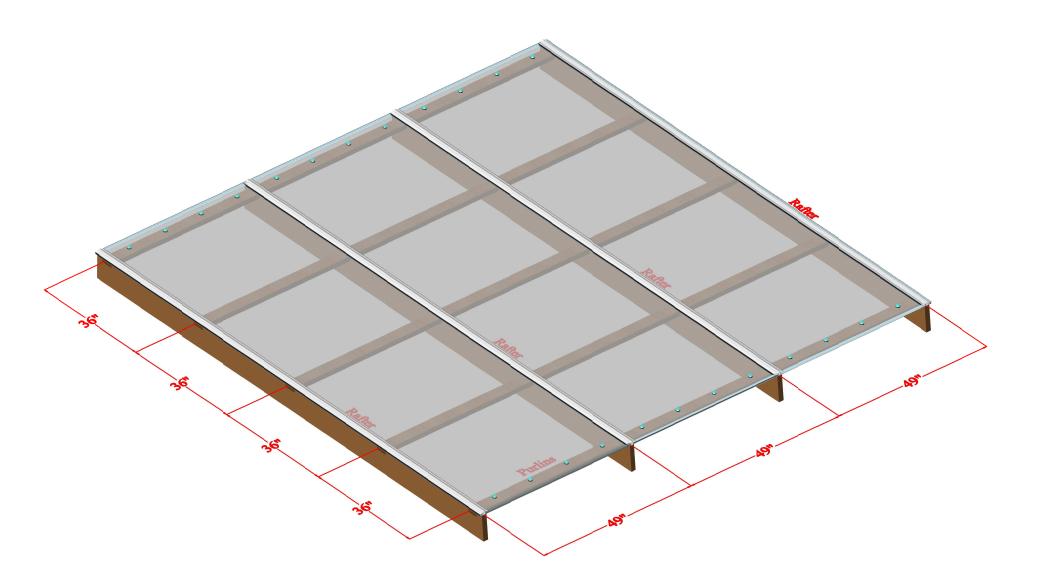

## Rafters/Joist at 49" centers, Purlins at 24"

Notes:

- For sheets longer than 16' we recommend using 16mm sheets to reduce buckling affect.
- We strongly recommend having slope of 10% or greater
- Support Method Normal snow load of 20 to 35 PSF
  - Option # 1 for 16mm sheets
  - When rafters/Joist at 49" on centers
  - Purlins (cross support) every 24" to 36"
  - Option # 2 for 16mm Sheet
  - Rafters/Joist at 24 ½" on centers
  - Purlins (cross support) at top and bottom
  - Option # 3 for 10mm sheets
  - When rafters/Joist at 49" on centers
  - Purlins (cross support) every 16" to 24"
  - Option # 4 for 10mm Sheet
  - $\circ~$  Rafters/Joist at 16  $_{3/8}"$  or 12  $^{\prime\prime}_{4}"$  on centers
  - Purlins (cross support) at top and bottom