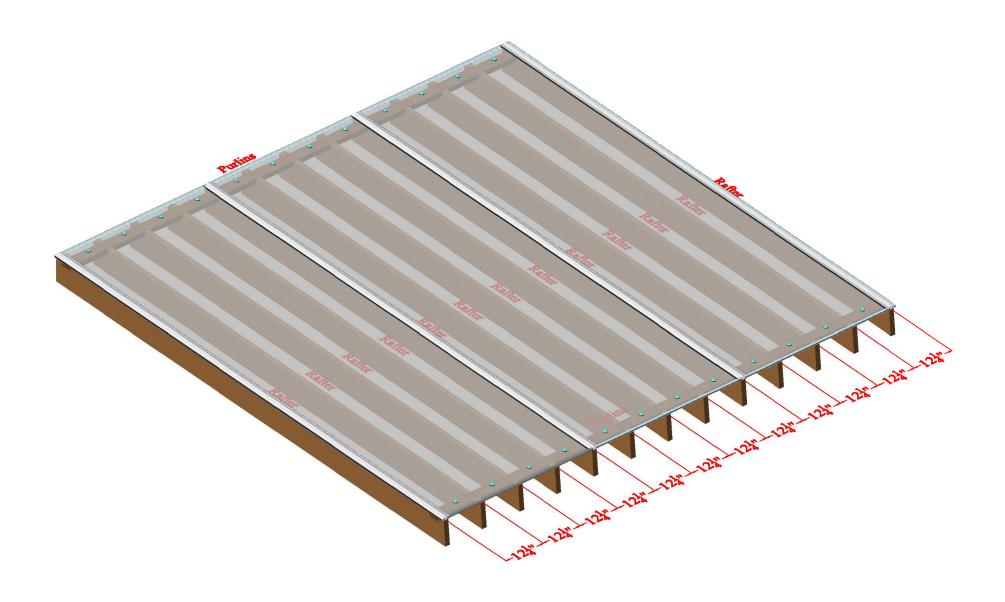

## Rafters/Joist at 49" centers, Purlins at 24"

Notes:

- For sheets longer than 16' we recommend using 16mm sheets to reduce buckling affect.
- We strongly recommend having slope of 10% or greater
- Support Method Normal snow load of 20 to 35 PSF
  - Option # 1 for 16mm sheets
  - When rafters/Joist at 49" on centers
  - Purlins (cross support) every 24" to 36"
  - Option # 2 for 16mm Sheet
  - Rafters/Joist at 24 ½" on centers
  - Purlins (cross support) at top and bottom
  - Option # 3 for 10mm sheets
  - When rafters/Joist at 49" on centers
  - Purlins (cross support) every 16" to 24"
  - Option # 4 for 10mm Sheet
  - $\circ~$  Rafters/Joist at 16  $_{3/8}"$  or 12  $^{\prime\prime}_{4}"$  on centers
  - Purlins (cross support) at top and bottom